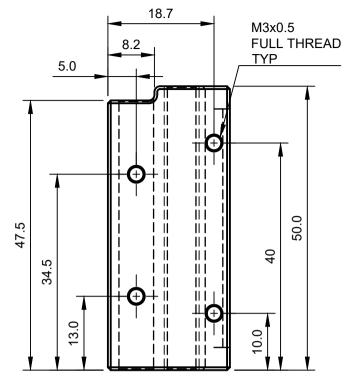

| REVISION HISTORY |               |            |          |
|------------------|---------------|------------|----------|
| REV              | DESCRIPTION   | DATE       | APPROVED |
| 1                | First release | 12/11/2018 | ST       |





M6x1

**FULL THREAD** 

Copyright (C) E3D-Online Ltd (e3d-online.com)

These drawings are free hardware: you can redistribute it and/or modify it under the terms of the GNU General Public License as published by the Free Software Foundation, either version 3 of the License, or (at your option) any later version.

12/11/2018

1/1

Dept. Technical reference Created by Approved by ST 12/11/2018 RY 12/11/2018 Engineering Document type Document status Drawing Approved DWG No. Super Volcano Block SUPER-BLOCK-ALL Date of issue Sheet

THIRD ANGLE PROJ