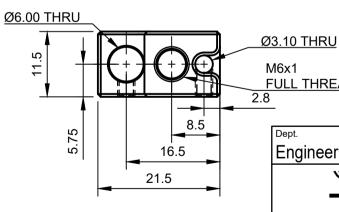

M6x1

**FULL THREAD** 

Copyright (C) E3D-Online Ltd (e3d-online.com)

These drawings are free hardware: you can redistribute it and/or modify it under the terms of the GNU General Public License as published by the Free Software Foundation, either version 3 of the License, or (at your option) any later version.

THIRD ANGLE PROJECTION ALL DIMENSIONS IN MM MATERIAL: SEE TABLE SCALE: 3:2