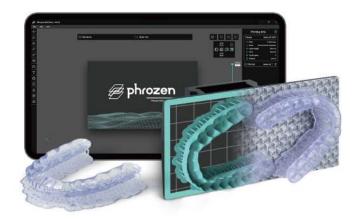

#### Quick, Easy, and Automated File Prepping

From print orientation to support placement, all are automatically built and optimized to help you get "ready-to-print" files within a few clicks.