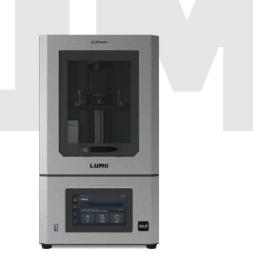

# Make Your Chairside 3D Printing Predictable & Simple with

Print aesthetic dentistry on repeat

Eliminates guesswork around 3D printing

Attain speed that fits the demands of single-visit dentistry

LUMII

DLP

#### **Engineered to Print Dentistry on Repeat**

Equipped with an advanced digital micromirror device and powerful light source, Lumii ensures you always print with perfect light uniformity, delivering flawless aesthetic dentistry every single time.

### **Technical Specifications**

| Build-in Heater                  | $\checkmark$                                                   |
|----------------------------------|----------------------------------------------------------------|
| Plug-in Air purifier             | $\checkmark$                                                   |
| Frosted Laser Cut Building Plate | $\checkmark$                                                   |
| Print Volume                     | Std. Plate: 13 x 7.3 x 16 cm<br>Mini Plate: 10.5 x 7.3 x 16 cm |
| Slicer Format                    | DS Slicer v4.0.1 or above                                      |
| XY Resolution                    | 51 µm 2K DLP                                                   |
| Printer Size                     | 23.7 x 23.7 x 42.3 cm                                          |
| Print Speed                      | Up to 90 mm/hr                                                 |
| Z-Axis                           | Single Linear Rails (Ball Screws)                              |
| User Interface                   | 5" Touch Panel                                                 |
| Connectivity                     | USB   Wi-Fi                                                    |
| Printer Weight                   | 11.8 kg                                                        |