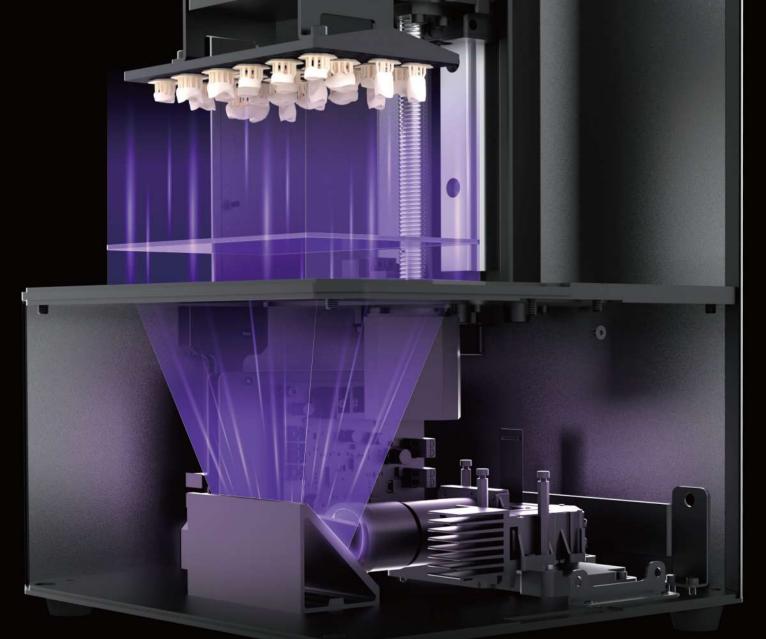

#### **Engineered to Print Dentistry on Repeat**

Equipped with an advanced digital micromirror device and powerful light source, Lumii ensures you always print with perfect light uniformity, delivering flawless aesthetic dentistry every single time.

## Stay Consistent Even in Cold Temperatures

In resin 3D printing, cold temperatures can lead to unpredictable print results. Lumii's heating system maintains an optimal print temperature at 30-35°C, further increasing your overall print consistency, accuracy, and success rate.