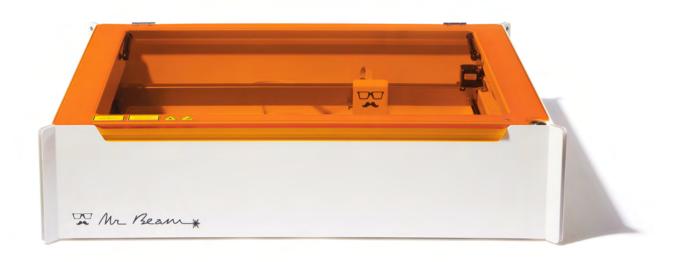

## TECHNICAL SPECIFICATIONS MR BEAM II

## **CHARACTERISTIC VALUES**

- ready to use Lasercutter
- laser-class I
- CE certified
- powerful 5w high efficiency shortwave laser
- full metal safety housing
- orange, transparent safety glass lid
- camera assisted design placement
- illuminated working area
- power supply (110 220 V)
- fume extraction optionally with Air Filter System
- WiFi connected
- Over The Air firmware updates
- Browser-based Plug & Play software for Mac, Windows, Linux and Tablets (without installation)