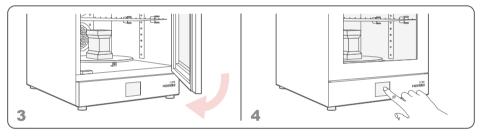

## 02 Instructions

- 1 Install the turntable into the machine and connect the power.
- 2 Make sure the models have been thoroughly cleaned without any residual resin before curing.
- 3 Place the model on the turntable or the rack and cover the door before starting the machine.
- 4 Select 「Cure」, 「Fan」, or 「Fan + Cure」 according to your needs.
- 5 To have a better view of the models inside, feel free to turn the interior lights.
- 6 Input the required time and press ENTER. It's recommended to set max. 30 mins/cycle.
- 7 Please remember to take out the model after the curing process ends.