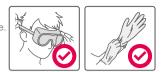

## **01** Before You Start

- Place the machine on a clean and level surface.
- Please make sure to wear protective goggles when handling the machine.
- Remove the rack when drying and curing large models.