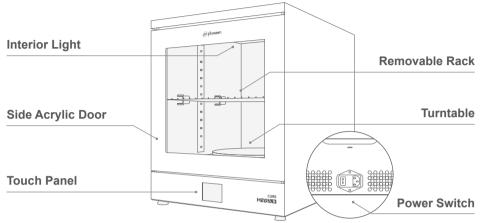

## Phrozen Cure Mega S User Guide

Product Dimension: 39.5 x 47.5 x 48.6 cm

Maximum Model Size: Ø25 x 30 cm

Fan Speed: 1700 rotations/min

Timer: 1–120 min Recommended time: Maximum 30 minutes/cycle

Input : AC 100-240 V; 50/60 Hz

Weight: 15 kg

Rated Power: 70 W

LED Wavelength: 405 nm

Light intensity: 22000  $\pm$  2000  $\mu w/cm^2$  (measured on the turntable, 10 cm from side LEDs)

|                  | Adjustable interior light            |
|------------------|--------------------------------------|
| Home 🔆 Light     | Dry and cure<br>models consecutively |
| Fan + Cure       |                                      |
| -ij: S           | Dry prints                           |
| Cure Fan         |                                      |
| 1                | Cure prints                          |
| Cure             |                                      |
| 01 hr : 30 min   | Change timer                         |
| Fan              |                                      |
| 01 hr : 30 min 🛙 | 2                                    |
| Back Start       | Start the process                    |
| 1                | Return to the homepage               |
| -                |                                      |
| Cure             | 0                                    |
| 04 + 20          | Remaining time                       |
| 01:30            |                                      |

Adjustable interior light

Stop progress temporarily

End progress and

return to homepage