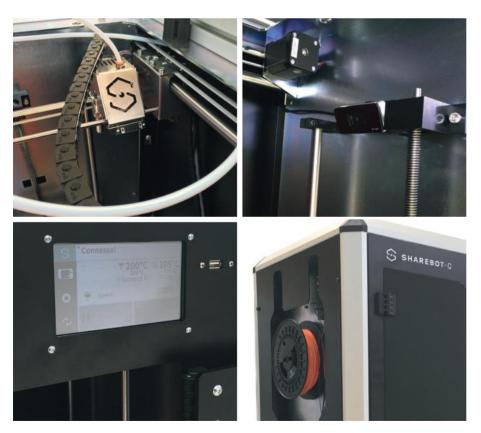

Sharebot Q makes your professional 3D printing process more intuitive introducing new innovative and unique features: an automatic axes and plate calibration system and a new extruder with the possibility to have interchangeable nozzle with different size.

The presence and flow filament detector allows you to print safely on the entire printing area volume.

# UNIQUE FEATURES

PRINTING PLATE AUTOCALIBRATION SYSTEM

REMOTE MANAGEMENT WITH WEB INTERFACE COMPATIBLE WITH EVERY DEVICE

POSSIBILITY TO PRINT DIRECTLY FROM WEB AND USB

INTEGRATED VIDEOCAMERA

FILAMENT PRESENCE AND FLOW DETECTOR

INTERCHANGEABLE NOZZLES

REMOVABLE MAGNETIC PRINTING PLATE

INTEGRATED REEL-CARRIER