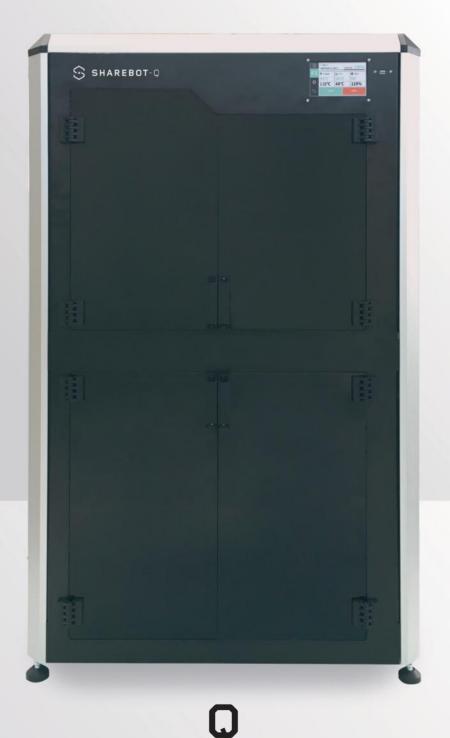

# DESCRIPTION

Sharebot Q is a professional 3D printer with a big size printing area (which is 297x420x300mm) using FFF (Fused Filament Fabrication) to realize high quality and precise prototypes and models.

# **TECHNICAL DETAILS**

**PRINTING AREA** 297X42OX300mm

**MAXIMUM PRINTING SPEED** 24 mm\*3/sec

**INTEGRATED HEATED PRINTING PLATE** Maximum temperature 90°C

MINIMUM LAYER THICKNESS 0.05 mm

**DISPLAY** 5" color LCD touch screen