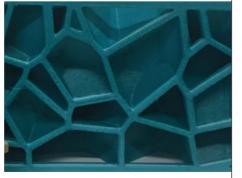

TERS

# SHAREBOT Next Generation XXL

## DESCRIPTION

Sharebot XXL is a 3D printer with a large printing area. This printer uses FFF technology and, thanks to its hefty 700x250x200mm\* working area, is indicated to architects and engineers demanding a printer capable of producing larger models and prototypes, combined with high printing quality and definitio.

The printer's dimensions, especially its great width, make it also ideal for manufacturing custom logos and commercial billboards in a single piece. Sharebot XXL has a single extruder and is optimized for the use of PLA filaments. The printer has also an end of filament sensor that will stop the printing process before the print is ruined

\*the printing area dimensions could change because of technical reasons.

# APPLICATIONS







### SHAREBOT - PROUDLY MADE IN ITALY WITH LOVE

VIA MONTELLO 18, 23895 - NIBIONNO (LC) ITALY - TEL. +39 031 692 132 INFO@SHAREBOT.IT - FACEBOOK.COM/SHAREBOT - TWITTER: @SHAREBOT3D

### **TECHNICAL DETAILS**

### AVAILABLE COLORS

Black

**weight** 38 Kg

**Вору** Stainless steel

**CARTER** Plexiglass

**SIZE** 950X450X410 mm \*

**MAX SPEED** 150cm3/h

Noozle 0.4 mm

MINIMUM LAYER THICKNESS 0.1 mm

HEATED PLATE Integrated

LCD MONITOR Integrated

**PRINTING AREA** 700\*250\*200mm \*

FILAMENTS PLA-S, NylonCarbon, TPU

EXTRUDER BLOCK WITH PRESSURE ADJUSTMENT ON FILAMENT

BEARINGS RECIRCULATING BALL ON ALL AXES

Z AXIS MOVEMENT WITH TRAPEIZOIDAL SCREWS

ADJUSTABLE PRINTING PLATE

MICRO USB TO UPDATE THE FIRMWARE

POSSIBILITY TO PRINT DIRECTLY FROM SD CARD

# MANUAL AND SUPPORT



Framing