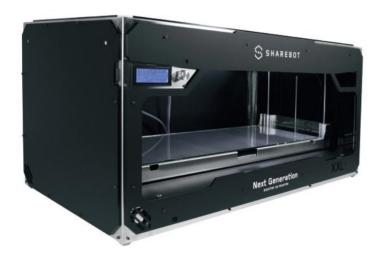

## DESCRIPTION

Sharebot XXL is a 3D printer with a large printing area. This printer uses FFF technology and, thanks to its hefty 700x250x200mm\* working area, is indicated to architects and engineers demanding a printer capable of producing larger models and prototypes, combined with high printing quality and definitio.

The printer's dimensions, especially its great width, make it also ideal for manufacturing custom logos and commercial billboards in a single piece. Sharebot XXL has a single extruder and is optimized for the use of PLA filaments. The printer has also an end of filament sensor that will stop the printing process before the print is ruined