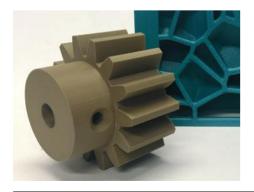

INTERS

# SHAREBOT Next Generation XXL

## DESCRIPTION

Sharebot XXL is a 3D printer with a large printing area. This printer uses FFF technology and, thanks to its hefty 700x250x200mm\* working area, is indicated to architects and engineers demanding a printer capable of producing larger models and prototypes, combined with high printing quality and definitio.

The printer's dimensions, especially its great width, make it also ideal for manufacturing custom logos and commercial billboards in a single piece. Sharebot XXL has a single extruder and is optimized for the use of PLA filaments. The printer has also an end of filament sensor that will stop the printing process before the print is ruined

\*the printing area dimensions could change because of technical reasons.

# APPLICATIONS







### SHAREBOT - PROUDLY MADE IN ITALY WITH LOVE

VIA MONTELLO 18, 23895 - NIBIONNO (LC) ITALY - TEL. +39 031 692 132 INFO@SHAREBOT.IT - FACEBOOK.COM/SHAREBOT - TWITTER: @SHAREBOT3D

### **TECHNICAL DETAILS**

### AVAILABLE COLORS

Black

**weight** 38 Kg

**Вору** Stainless steel

**CARTER** Plexiglass

**SIZE** 950X450X410 mm \*

**MAX SPEED** 150cm3/h

Noozle 0.4 mm

MINIMUM LAYER THICKNESS 0.1 mm

HEATED PLATE Integrated

LCD MONITOR Integrated

**PRINTING AREA** 700\*250\*200mm \*

FILAMENTS PLA-S, NylonCarbon, TPU

EXTRUDER BLOCK WITH PRESSURE ADJUSTMENT ON FILAMENT

BEARINGS RECIRCULATING BALL ON ALL AXES

Z AXIS MOVEMENT WITH TRAPEIZOIDAL SCREWS

ADJUSTABLE PRINTING PLATE

MICRO USB TO UPDATE THE FIRMWARE

POSSIBILITY TO PRINT DIRECTLY FROM SD CARD

# MANUAL AND SUPPORT



Framin